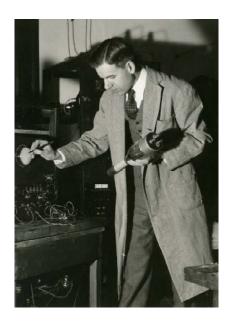

Dr. Louis R. Weber in his laboratory at Friend's University, Wichita, KS, circa 1936

Louis R. Weber, January 1957 at Colorado State University

Dr. Weber at the front of the large, Engr. A100 classroom, February 1958.