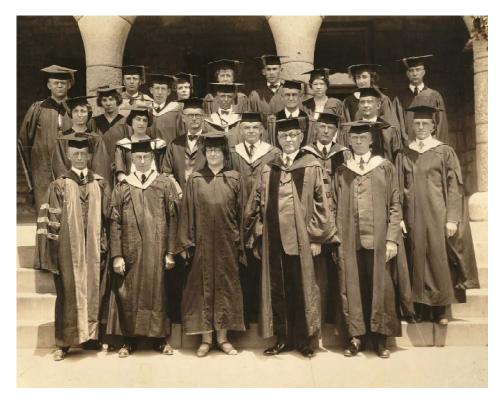

<sup>&</sup>lt;sup>1</sup> High quality, digital copies are available

Park College, Parkville, Missouri in 1923.

Park College Faculty, 1924. Dr. Ray Edwards second row up, in center.

Louis R. Weber just after graduating graduating from Park College, 1926