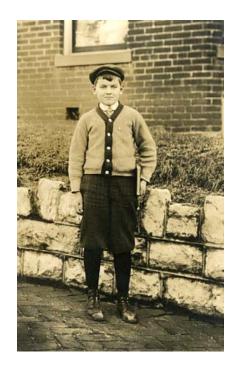

## A few photos<sup>1</sup>

Louis Russell Weber, Oct 1911.

Graduation photo, Central High School St, Joseph, Missouri, May 1919

Louis Weber at Camp Perry, Naval Training Center Great Lakes, 1920

Louis Weber, Navy radioman, circa 1921