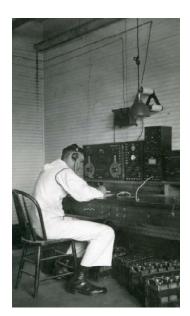

## A few photos<sup>1</sup>

Louis Russell Weber, Oct 1911.

Graduation photo, Central High School St, Joseph, Missouri, May 1919

Louis Weber at Camp Perry, Naval Training Center Great Lakes, 1920

Louis Weber, Navy radioman, circa 1921