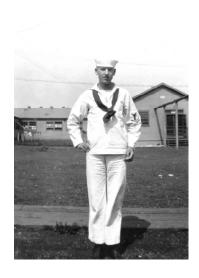

## A few photos<sup>1</sup>

Louis Russell Weber, Oct 1911.

Graduation photo, Central High School St, Joseph, Missouri, May 1919

Louis Weber at Camp Perry, Naval Training Center Great Lakes, 1920

Louis Weber, Navy radioman, circa 1921