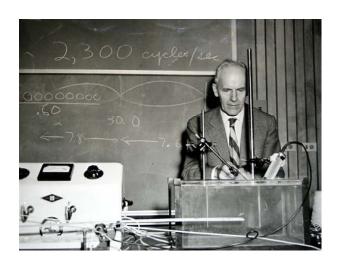

Dr. Louis R. Weber in his laboratory at Friend's University, Wichita, KS, circa 1936

Louis R. Weber, January 1957 at Colorado State University

Dr. Weber at the front of the large, Engr. A100 classroom, February 1958.